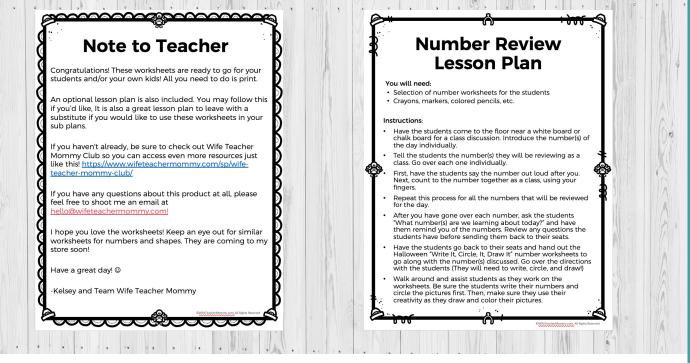

# Note to Educator & Instruction Pages

The Note to Educator & Instruction pages provides all the guidance you will need to walk your students through the Write, Circle, Draw activities.