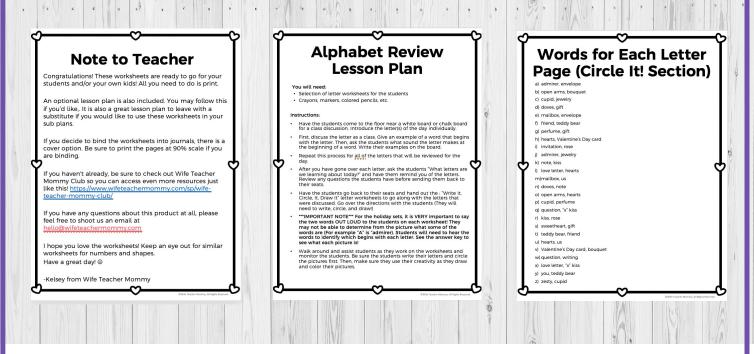

# Note to Educator & Instruction Pages

The Note to Educator & Instruction pages provides all the guidance you will need to walk your students through the Write, Circle, Draw activities. We have included a summary sheet for teachers to read from when completing each worksheet.