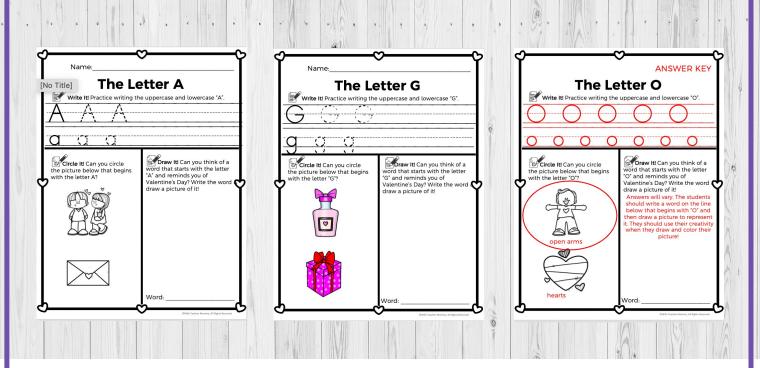

# Write, Circle, Draw A-Z Worksheets

Your students will practice their handwriting, phonemic awareness, and understanding of each letter simultaneously using these worksheets. You can easily check their work using the Answer keys we have created to save you time!