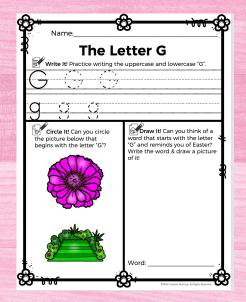

## Write, Circle, Draw A-Z Worksheets

Your students will practice their handwriting and phonemic awareness simultaneously using these worksheets in color or black and white. You can easily check their work using the Answer Keys we have created to save you time!