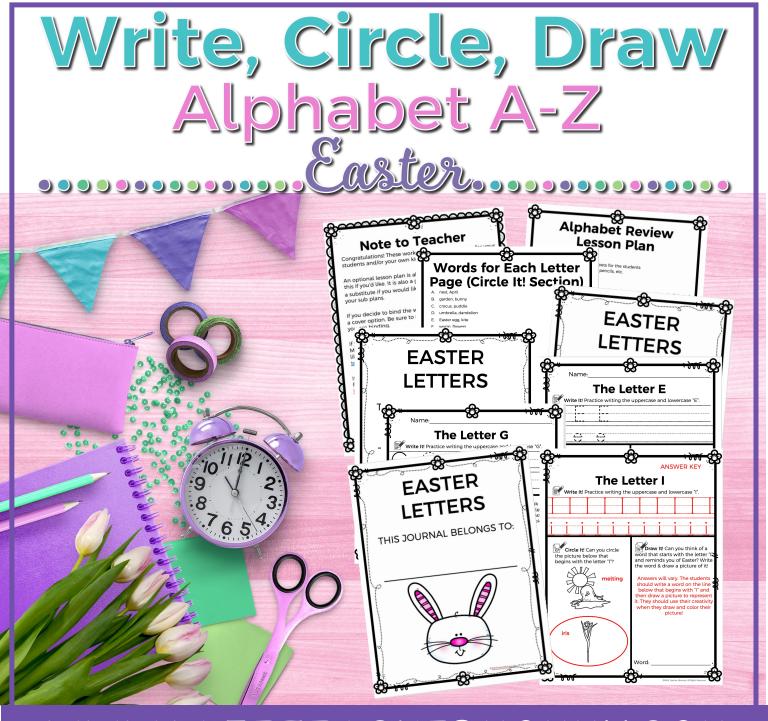

## Color and Black & White Cover Options

We have created color and black & white cover options for easy labeling for all of your students' Easter letter practice worksheets.

## Write, Circle, Draw A-Z Worksheets

Your students will practice their handwriting and phonemic awareness simultaneously using these worksheets in color or black and white. You can easily check their work using the Answer Keys we have created to save you time!