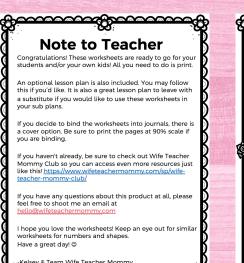

## Note to Educator & Instruction Pages

The Note to Educator & Instruction pages provides all the guidance you will need to walk your students through the Write, Circle, Draw activities. We have also included a word list for the teacher to use while helping their students complete each worksheet.