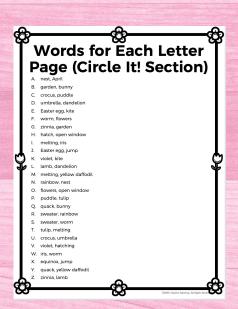

## Note to Educator & Instruction Pages

The Note to Educator & Instruction pages provides all the guidance you will need to walk your students through the Write, Circle, Draw activities. We have also included a word list for the teacher to use while helping their students complete each worksheet.