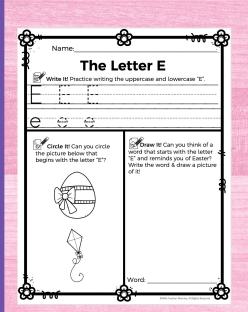

## Write, Circle, Draw A-Z Worksheets

Your students will practice their handwriting and phonemic awareness simultaneously using these worksheets in color or black and white. You can easily check their work using the Answer Keys we have created to save you time!