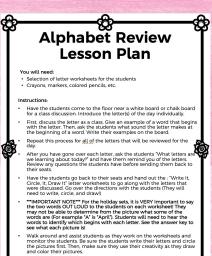

## Note to Educator & Instruction Pages

The Note to Educator & Instruction pages provides all the guidance you will need to walk your students through the Write, Circle, Draw activities. We have also included a word list for the teacher to use while helping their students complete each worksheet.