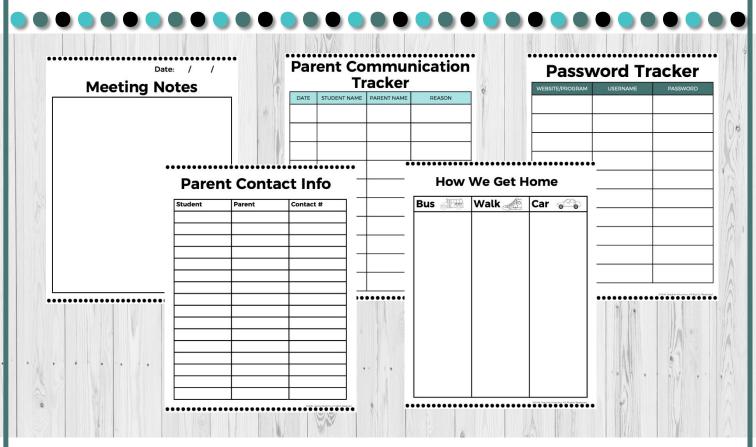

### Many Other Important Sheets to Serve All of Your Teacher Needs

We have included all the pages we wish we would have had when we were in the classroom. In this resource, you will find password tracking sheets, meeting note pages, parent contact info sheets, and much more!