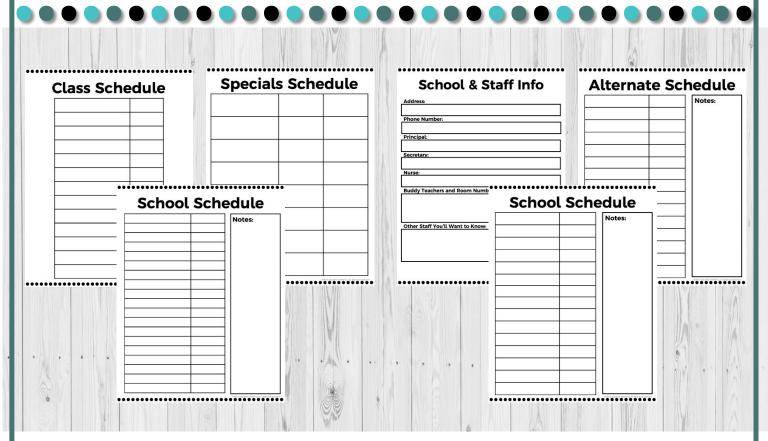

# Class and School Schedule Pages & a School Information Sheet to Keep Important Information Handy

Multiple schedule options are included in this pack that will help keep your busy schedule manageable and organized, not only for you, but for your students too!