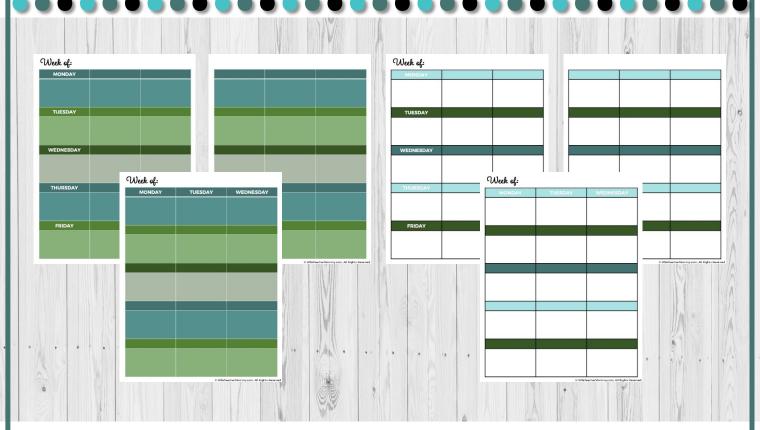

### A Variety of Weekly Planning Pages to Fit Your Style and Functionality

We have created multiple planning sheets in both vertical and horizontal orientations to help keep your planner effective for your planning procedures. Choose the pages that best fit your planning workflow!