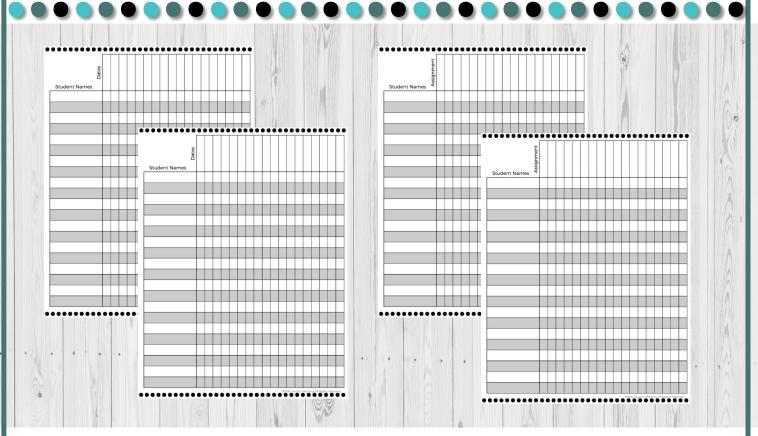

# Attendance & Score Tracking Sheets for Easy Attendance and Assessments

We have included easy to use attendance and score tracking pages to help you keep track of each student's attendance and academics.