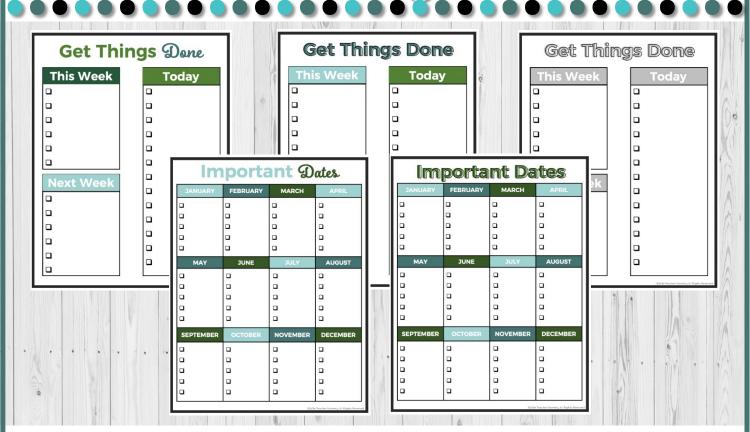

### Multiple Checklist Options to Keep Even the Most Chaotic Teacher Organized

We have included multiple checklist options in both color and black and white to help you manage your workload without having to juggle the task of remembering each item.

### A Variety of Weekly Planning Pages to Fit Your Style and Functionality

We have created multiple planning sheets in both vertical and horizontal orientations to help keep your planner effective for your planning procedures. Choose the pages that best fit your planning workflow!