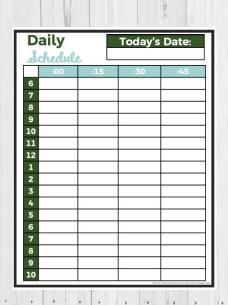

### Time Blocked Daily Schedule Sheets to Help You Plan Out Your Day

| 6 7 8 9 9 10 11 12 12 1 1 2 2              |  |
|--------------------------------------------|--|
| 8 9 10 11 12 1 1 1 1 1 1 1 1 1 1 1 1 1 1 1 |  |
| 9 10 11 12 1 1 1 1 1 1 1 1 1 1 1 1 1 1 1   |  |
| 10                                         |  |
| 11                                         |  |
| 12                                         |  |
| 1                                          |  |
|                                            |  |
| 2                                          |  |
|                                            |  |
| 3                                          |  |
| 4                                          |  |
| 5                                          |  |
| 6                                          |  |
| 7                                          |  |
| 8                                          |  |

Easily plan out your day with these time-blocked daily schedule pages. We have broken the day into 15-minute sections so that you can manage each lesson and task with ease.