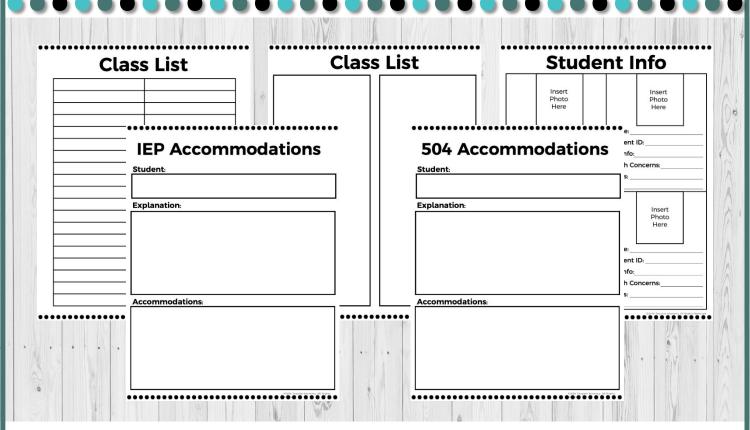

### Class Lists & Student Information Sheets To Help You Keep Your Class Info All In One Place

Keep all your student information compiled in one place with our student information sheets. We have included pages for IEPs and 504 Accommodations as well.