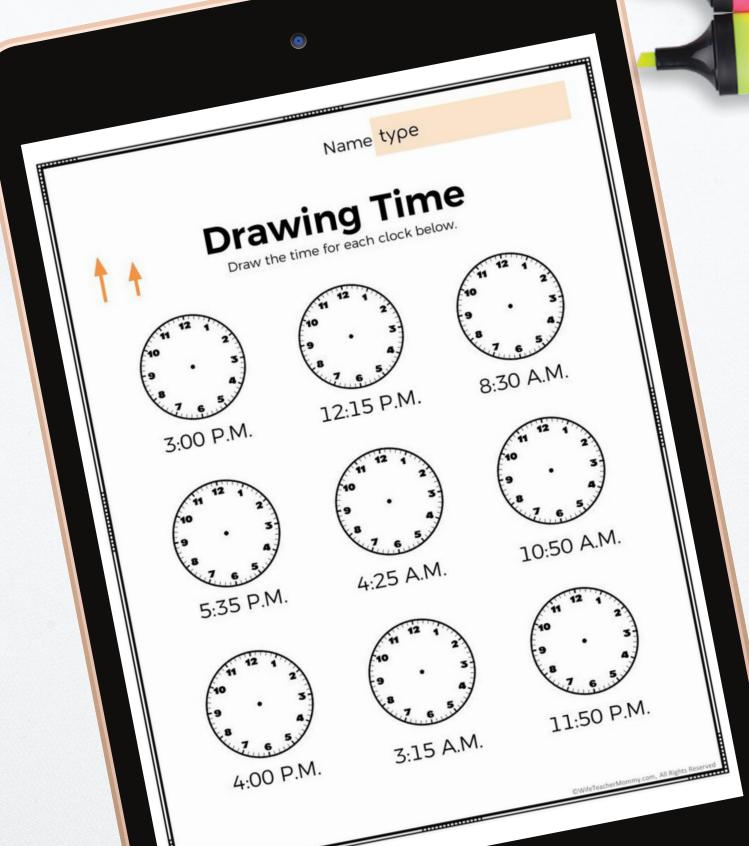

### MATH ONLY:

- Quick Math Review & Fluency
  Addition & Subtraction **Practice**
- Even or Odd
- Telling Time

- Number Line Practice
- Place Value