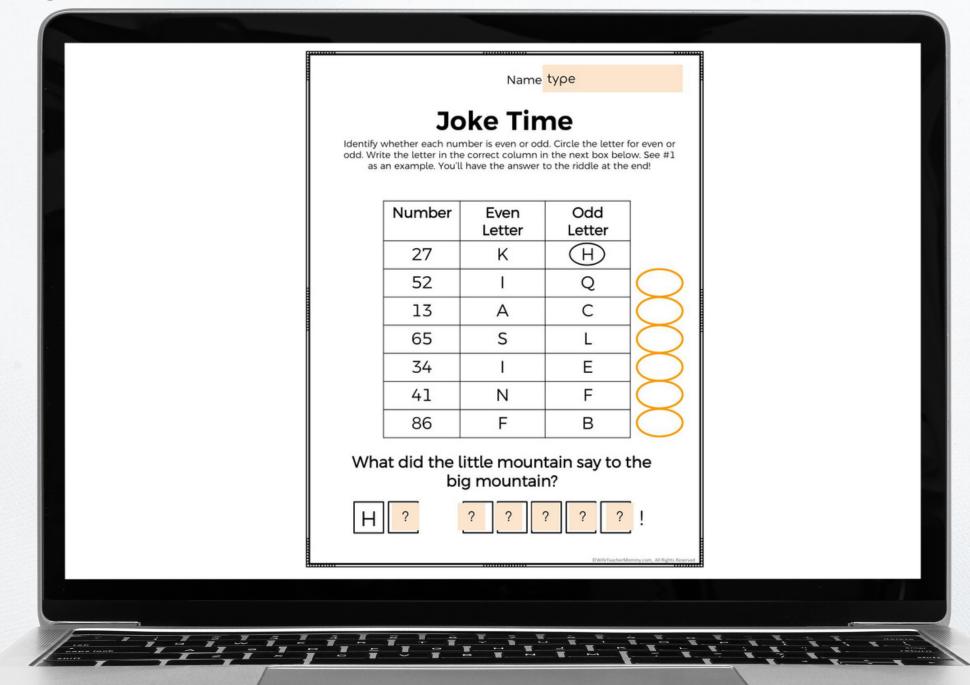

### MATH ONLY:

- Quick Math Review & Fluency
  Addition & Subtraction **Practice**
- Even or Odd
- Telling Time

- Number Line Practice
- Place Value