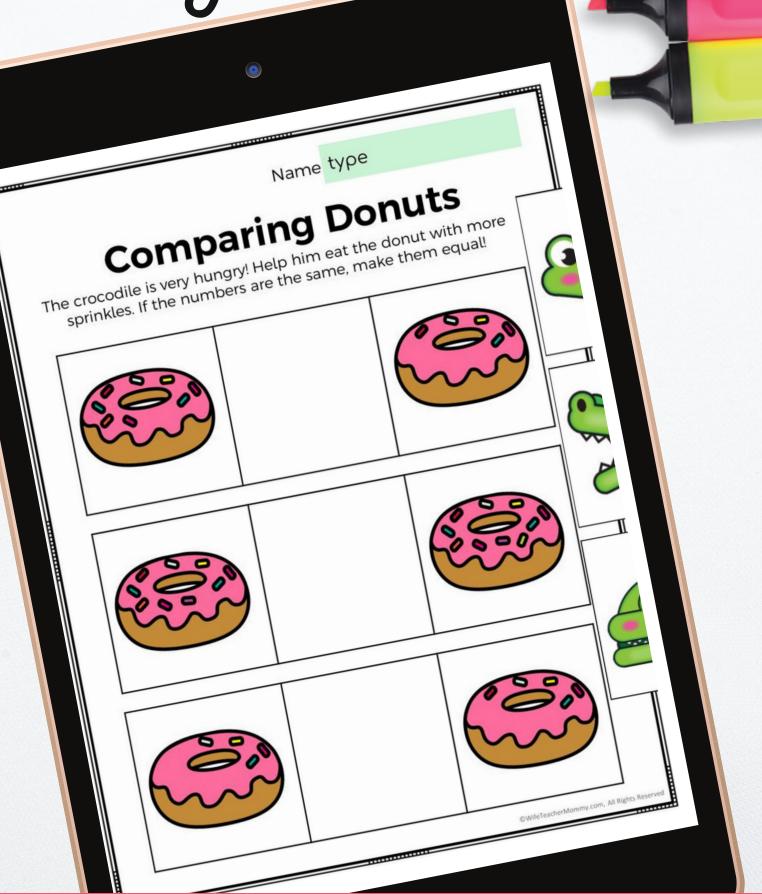

### MATH ONLY:

- Counting cookies
- Shapes
- Comparing numbers

- Addition with dominoes
- Basic subtraction
- And more!

| What Shape Am I?<br>Write the name of each shape underneath the<br>picture. Color each shape a different color. |              |                   |
|-----------------------------------------------------------------------------------------------------------------|--------------|-------------------|
|                                                                                                                 |              |                   |
| pe type type                                                                                                    |              |                   |
|                                                                                                                 |              |                   |
| pe type type                                                                                                    | ret          |                   |
|                                                                                                                 |              |                   |
|                                                                                                                 | be type type | type<br>were type |