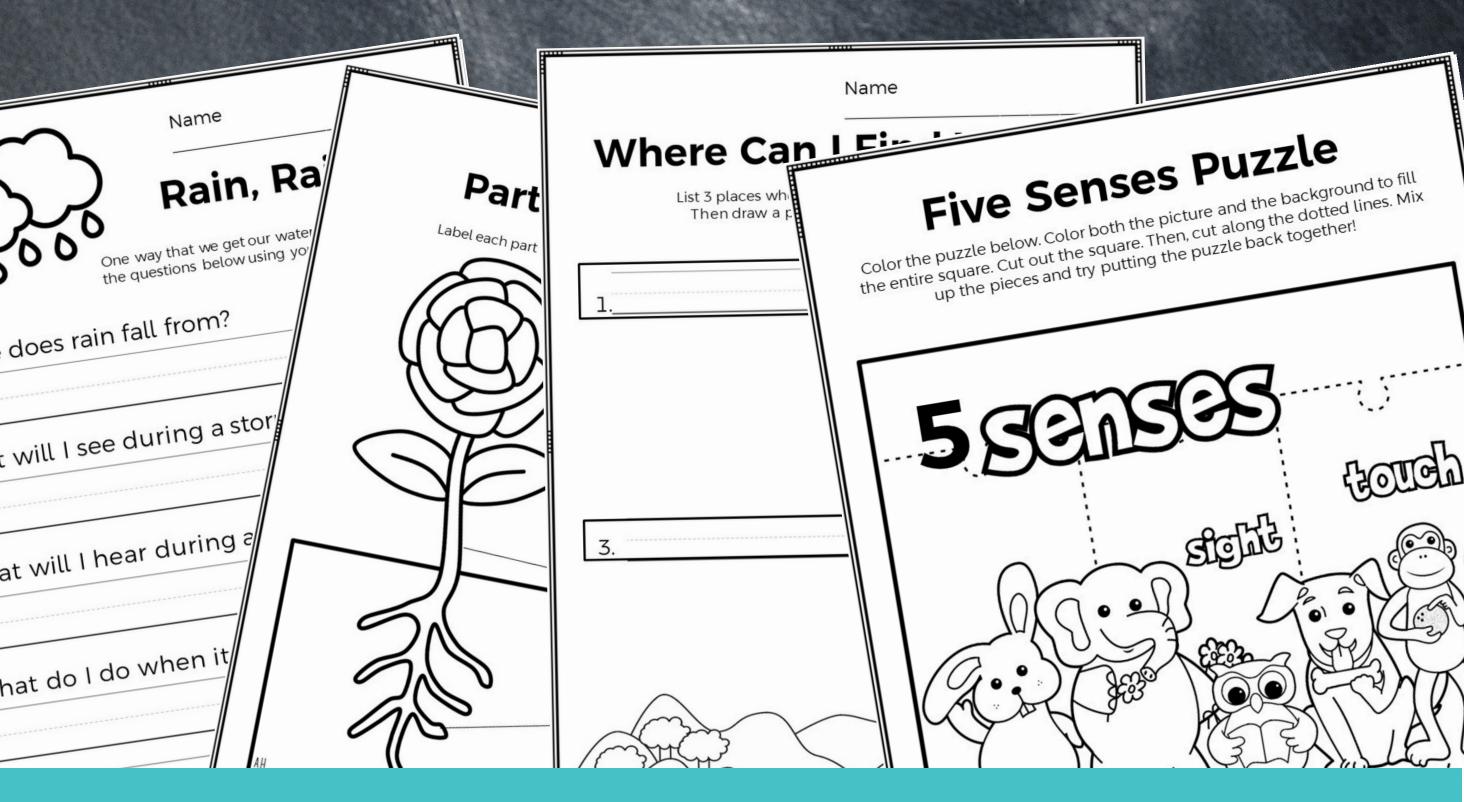

#### PRINTABLE:

- Compiled from our Best-Selling Ready-To-Go Sub Plans
- Perfect as sub plans or extra math practice
- All the graphic organizers, activities, or worksheets are included.

Pushes and Pulls #2 Cut out the pictures and sort them into the correct column. Once you have glued push

### SCIENCE ONLY:

- Day and Night
- Basic Weather
- Parts of Plants

- All About Water
- Pushes & Pulls
- And more!

WIFETEACHERMOMMY.COM