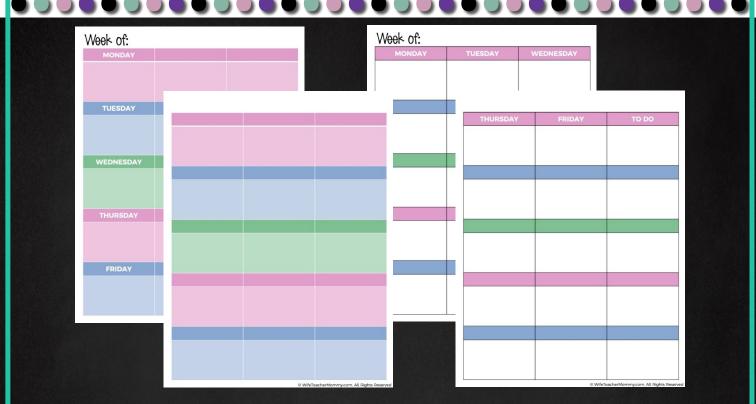

## A Variety of Weekly Planning Pagesto Fit Your Style and Functionality

We have created multiple planning sheets in both vertical and horizontal orientations to help keep your planner effective for your planning procedures. Choose the pages that best fit your planning workflow!