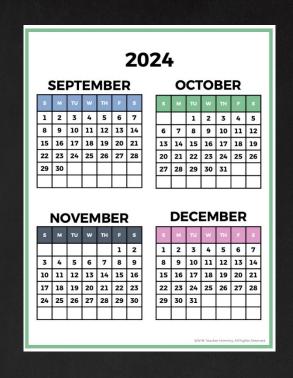

## Full Year At-A-Glance Pages to Allow Easy Future Date Planning

Need to plan months ahead? No problem! We have included monthly pages for each year ranging from the year 2022 through 2025 to make planning ahead easy and convenient.

Pre-dated monthly planning sheets are included for 2023, 2024, 2025, & 2026! You will never have to spend hours filling in the dates again!