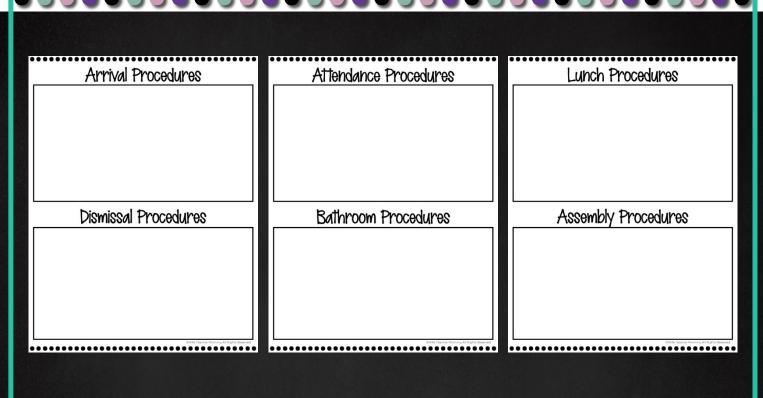

## Classroom Info and Procedure Pages to Help You Know Each Procedure Immediately

Keep all your procedure information in one place for easy recognition and availability. You can plan each procedure in preparation for the new school year and tweak them as needed.