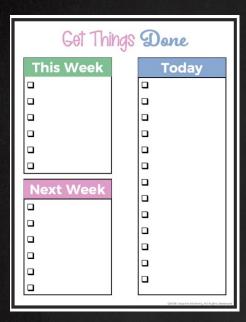

## Multiple Checklist Options to Keep Even the Most Chaotic Teacher Organized

| Important Dates |          |          |          |  |  |
|-----------------|----------|----------|----------|--|--|
| JANUARY         | FEBRUARY | MARCH    | APRIL    |  |  |
| _               |          |          |          |  |  |
|                 |          |          |          |  |  |
| _<br>_          |          |          |          |  |  |
|                 |          |          |          |  |  |
| <u> </u>        |          |          |          |  |  |
| MAY             | JUNE     | JULY     | AUGUST   |  |  |
|                 |          |          |          |  |  |
|                 |          |          |          |  |  |
| _<br>_<br>_     |          |          |          |  |  |
|                 |          | 0        |          |  |  |
|                 |          |          |          |  |  |
| SEPTEMBER       | OCTOBER  | NOVEMBER | DECEMBER |  |  |
|                 |          |          |          |  |  |
| 0               |          |          |          |  |  |
|                 |          |          |          |  |  |
| _<br>_          |          |          |          |  |  |
|                 |          |          |          |  |  |
|                 |          |          |          |  |  |

We have included multiple checklist options in both color and black and white to help you manage your workload without having to juggle the task of remembering each item.