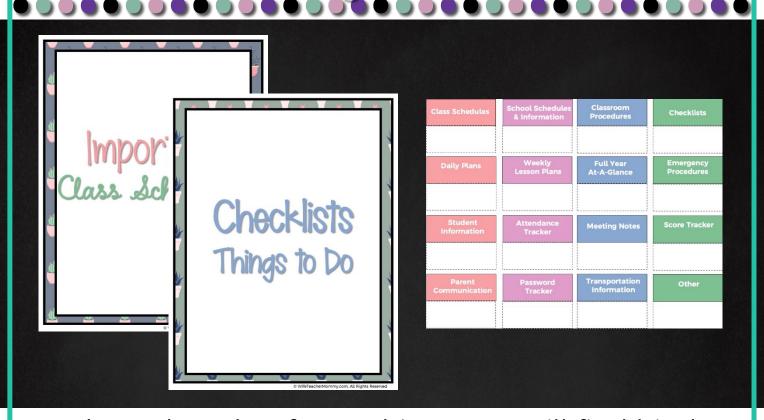

## Divider Sections and Tabs to Keep Everything Organized and Easily Accessible

We have thought of everything – you will find binder tabs and divider sections included in this planner with blank pages for you to fill in yourself.

## Multiple Checklist Options to Keep Even the Most Chaotic Teacher Organized

| Important Dates |          |          |          |  |  |
|-----------------|----------|----------|----------|--|--|
| JANUARY         | FEBRUARY | MARCH    | APRIL    |  |  |
| _               |          |          |          |  |  |
|                 |          |          |          |  |  |
| _<br>_          |          |          |          |  |  |
|                 |          |          |          |  |  |
| <u> </u>        |          |          |          |  |  |
| MAY             | JUNE     | JULY     | AUGUST   |  |  |
|                 |          |          |          |  |  |
|                 |          |          |          |  |  |
| _<br>_<br>_     |          |          |          |  |  |
|                 |          | 0        |          |  |  |
|                 |          |          |          |  |  |
| SEPTEMBER       | OCTOBER  | NOVEMBER | DECEMBER |  |  |
|                 |          |          |          |  |  |
| 0               |          |          |          |  |  |
|                 |          |          |          |  |  |
| _<br>_          |          |          |          |  |  |
|                 |          |          |          |  |  |
|                 |          |          |          |  |  |

We have included multiple checklist options in both color and black and white to help you manage your workload without having to juggle the task of remembering each item.