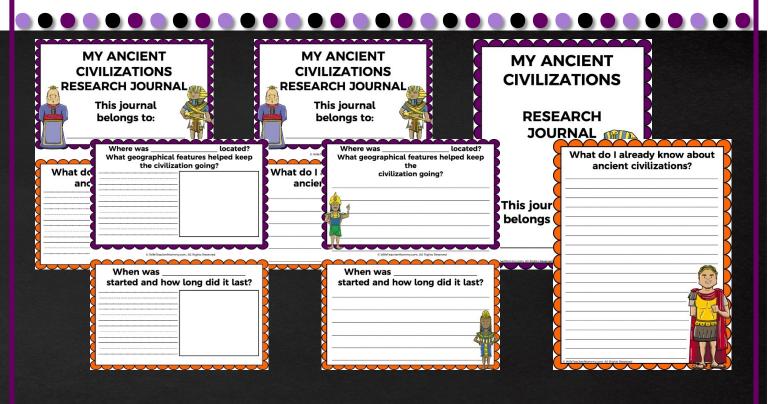

### Multiple ½ Page and Full Sheet Student Research Journal Pages to Reach all Levels of Learners

The student research journal pages include differentiated pages of research prompts for students covering ancient civilizations. We have also included blank pages to create your own prompts.