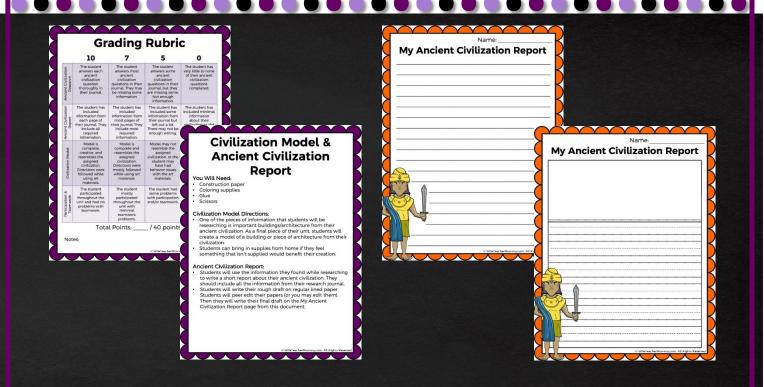

## Final Project With Grading Rubric for Easy Assessment of Student Understanding

Students will complete their final project by writing a report about their assigned civilization and then create a model. We have included an easy-to-follow grading rubric to make assessments quick and easy.