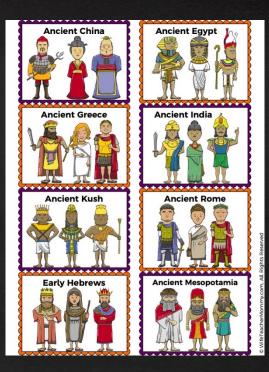

# Ancient Civilization Cards to Randomly Assign a Civilization to Each Student

We have selected 8 ancient civilizations and have included cards spotlighting each of them for you to print, cut, and mix in a basket. Students will randomly choose which civilization they will research.