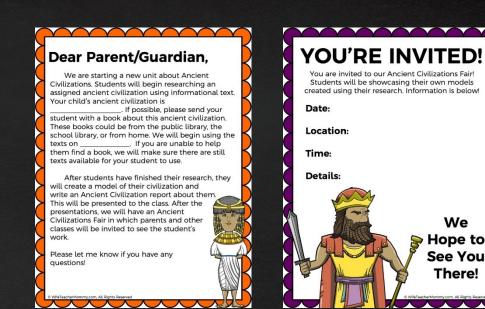

## Parent Letter and Invitation to Keep Parents Involved

We have included a letter to parents and an Ancient Civilization Fair invitation to help keep your students' parents and guardians involved and informed. You can type the dates and your name right into the letter.